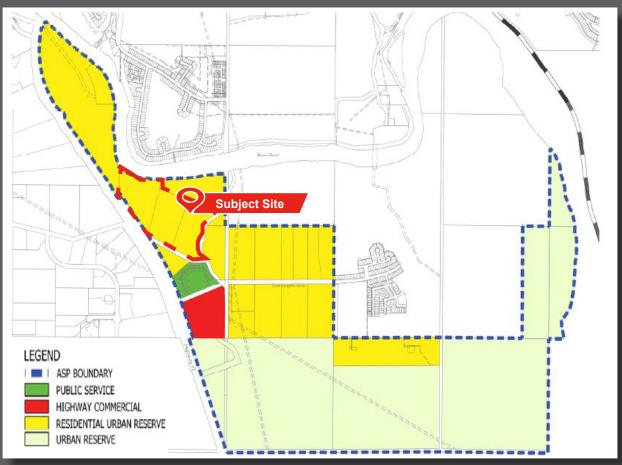

#### **Current Land Use**

#### **Property Details**

Address: 42082 & 42116 River Heights Lane,

Cochrane AB

Legal Description: Plan 7410941 Lots 2, 3, 4

Zoning: UR-R

(Residential Urban Reserve)

Size: 57.03 +/- Acres

Sale Price: Market