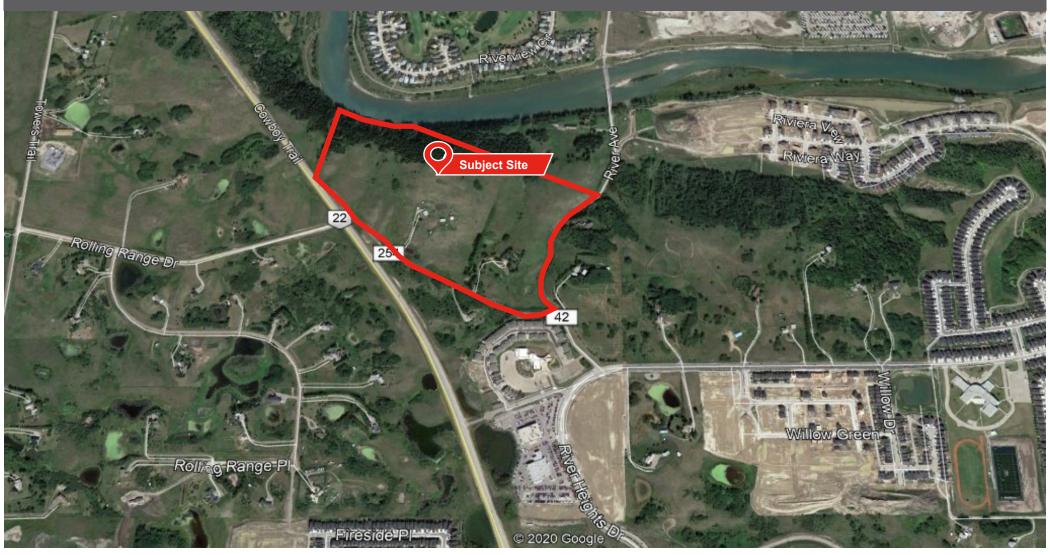

### Cochrane River Heights Land Cochrane, AB

#### Site Plan

### **Property Highlights**

57.03 +/- Acres

Lot 2: 18.16 +/- Acres Lot 3: 18.77 +/- Acres Lot 4: 20.10 +/- Acres

Residences on Lots 2 & 3

River Heights Area Structure Plan Completed

This brochure is intended for information purposes only and should not be relied upon for accurate factual information their own investigation to determine the accuracy of information contained herein. The information is subject to change without notice. All rights reserved. No reproduction, distribution, or transmission of the copyright materials at this site is permitted without the written permission of KDI Commercial Inc. unless otherwise sp