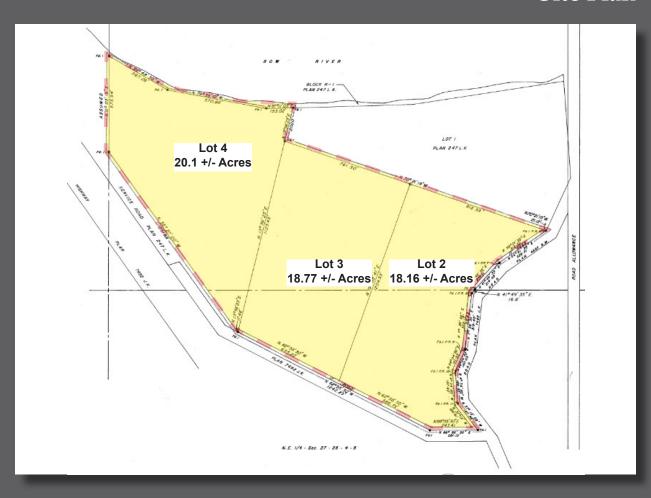

#### Site Plan

### **Property Highlights**

57.03 +/- Acres

Lot 2: 18.16 +/- Acres Lot 3: 18.77 +/- Acres Lot 4: 20.10 +/- Acres

Residences on Lots 2 & 3

River Heights Area Structure Plan Completed

This brochure is intended for information purposes only and should not be relied upon for accurate factual information their own investigation to determine the accuracy of information contained herein. The information is subject to change without notice. All rights reserved. No reproduction, distribution, or transmission of the copyright materials at this site is permitted without the written permission of KDI Commercial Inc. unless otherwise sp

#### **Property Details**

Address: 42082 & 42116 River Heights Lane,

Cochrane AB

Legal Description: Plan 7410941 Lots 2, 3, 4

Zoning: UR-R

(Residential Urban Reserve)

Size: 57.03 +/- Acres

Sale Price: Market