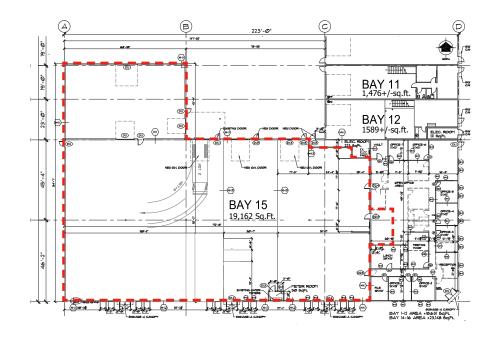

ial Warehouse Bay 15, 4420 - 75th Ave SE Calgary, AB

#### Bay 15

### Occupancy: July 1, 2023

## Warehouse: 18,677 SF +/-

Open warehouse with washroom. Located two blocks east of Barlow Trail and north of Glenmore Trail. Approved for food handling (pre-packaged low risk foods only).



- Three drive-in doors
- One dock door
- Ceiling Height 17' Clear
- Base Rate: \$9.50/SF
- Terms: 5-10 Years
- Zoning: I-G (General Industrial)
- Op Costs: CAM \$2.50/SF
  Property Tax \$2.95/SF
  Total Op Costs \$5.45/SF





Daniel Goldstrom, Senior Associate, Partner, Director Cell: 403.809.8326 dgoldstrom@kdicommercial.com **Steve Seiler,** *Senior Associate, Partner, Director* Cell: 403.818.9837 <u>sseiler@kdicommercial.com</u>

### Bay 15, 4420-75th Ave SE Calgary, AB

# FOR LEASE

**Floor Plan** 



### Site Plan





Daniel Goldstrom, Senior Associate, Partner, Director Cell: 403.809.8326 dgoldstrom@kdicommercial.com Steve Seiler, Senior Associate, Partner, Director Cell: 403.818.9837 sseiler@kdicommercial.com

is brochure is intended for information purposes only and should not be relied upon for accurate factual information by the recipients hereof. The information contained herein is based on information which IO commercial line, deems reliable. However KOI Commercial line, assumes no responsibility for the degree of accuracy of aukh information, nor does KOI Commercial line, represent or warrant the inforation contained herein. Recipients hereof should conduct their own investigation to determine the accuracy of information contained herein. The information contained herein is