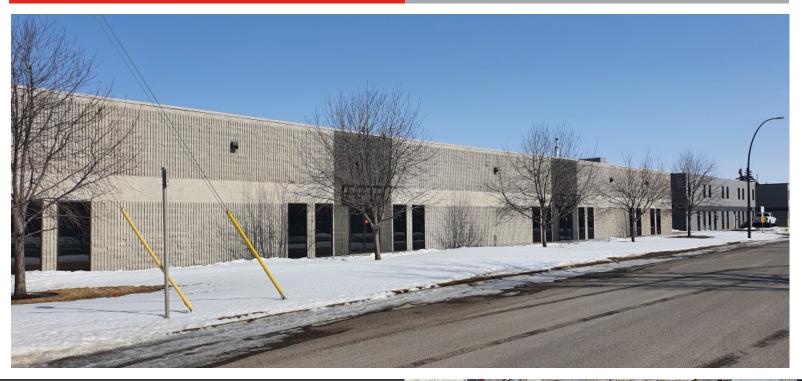

FOR LEASE Industrial Warehouse Bay 15, 4420 - 75th Ave SE Calgary, AB

## Warehouse: 18,677 SF +/-

Open warehouse with washroom. Located two blocks east of Barlow Trail and north of Glenmore Trail. Approved for food handling (pre-packaged low risk foods only).

- Three drive-in doors
- One dock door
- Ceiling Height 17' Clear
- Base Rate: \$9.50/SF
- Terms: 5-10 Years
- Zoning: I-G (General Industrial)
- Op Costs: CAM \$2.50/SF
  Property Tax \$2.95/SF
  Total Op Costs \$5.45/SF