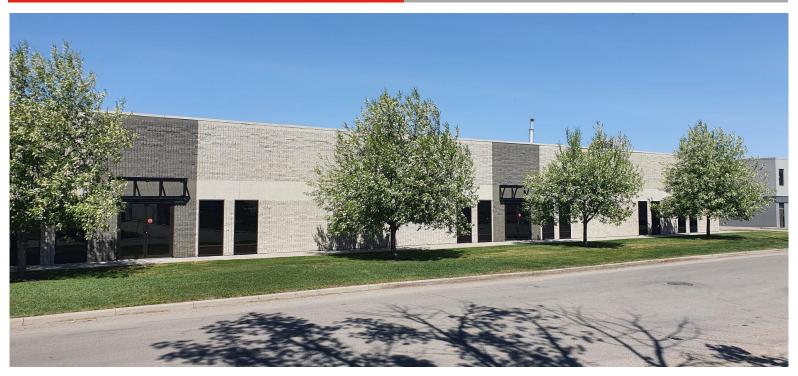

## **FOR LEASE**

Industrial Warehouse
Bay 18, 4420 - 75th Ave SE
Calgary, AB

**Bay 18** 

Warehouse: **3,111 SF** +/-

### Occupancy: Immediate

Open warehouse with washroom.

Located two blocks east of Barlow Trail and north of Glenmore Trail. Approved for food handling (pre-packaged low risk foods only).

- One Drive In Loading Door (10'W x 14'H)
- Ceiling Height 17' Clear
- Base Rate: \$14.00/SF
- CAM Includes Utilities
- Zoning: I-G (General Industrial)
- Occupancy: Immediate
- Op Costs: CAM \$3.30/SF