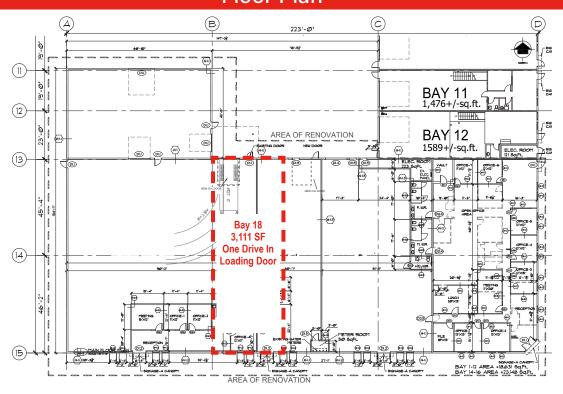

#### Floor Plan

## **FOR LEASE**

Industrial Warehouse
Bay 18, 4420 - 75th Ave SE
Calgary, AB

**Bay 18** 

Warehouse: **3,111 SF** +/-

### Occupancy: Immediate

Open warehouse with washroom.

Located two blocks east of Barlow Trail and north of Glenmore Trail. Approved for food handling (pre-packaged low risk foods only).

- One Drive In Loading Door (10'W x 14'H)
- Ceiling Height 17' Clear
- Base Rate: \$14.00/SF
- CAM Includes Utilities
- Zoning: I-G (General Industrial)
- Occupancy: Immediate
- Op Costs: CAM \$3.30/SF