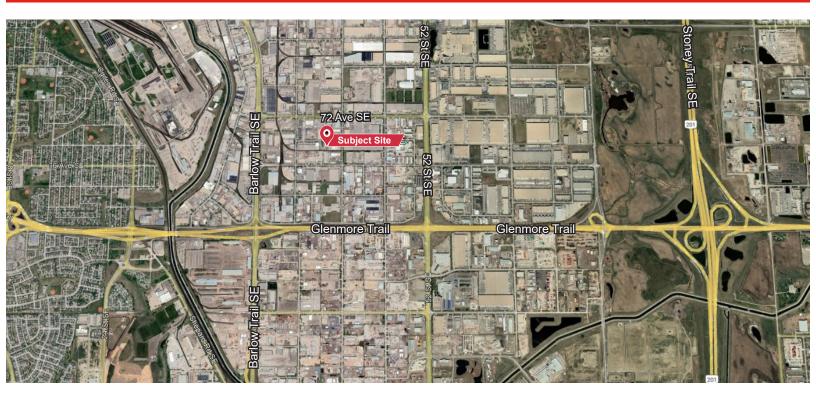

#### Location

Daniel Goldstrom, Senior Associate, Partner, Director Cell: 403.809.8326 dgoldstrom@kdicommercial.com Steve Seiler, Senior Associate, Partner, Director Cell: 403.818.9837 sseiler@kdicommercial.com

### Occupancy: Immediate

Open warehouse with washroom.

Located two blocks east of Barlow Trail and north of Glenmore Trail. Approved for food handling (pre-packaged low risk foods only).

- One Drive In Loading Door (10'W x 14'H)
- Ceiling Height 17' Clear
- Base Rate: \$14.00/SF
- CAM Includes Utilities
- Zoning: I-G (General Industrial)
- Occupancy: Immediate
- Op Costs: CAM \$3.30/SF