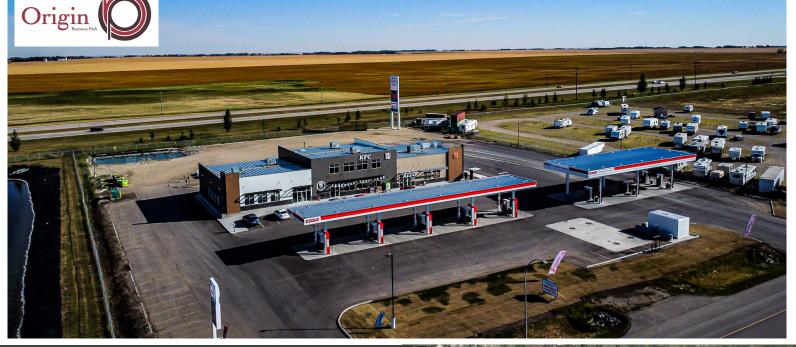

# **INDUSTRIAL LOTS FOR SALE** Origin Business Park

Wheatland County, AB

#### **Origin Business Park**

13 minutes east of Calgary on Hwy 1. Prime location with direct visibility to Hwy 1. Adjacent to new De Haviland Field development.

- » Direct access to regional transportation routes
- » Rough grading completed
- » Power, gas & fiber to the lots
- » Each site does require its own storm water management
- » Full sewer and water services coming in the future, with current pump in/out sewer and water servicing
- » Zoned Industrial Activity (I-IA)