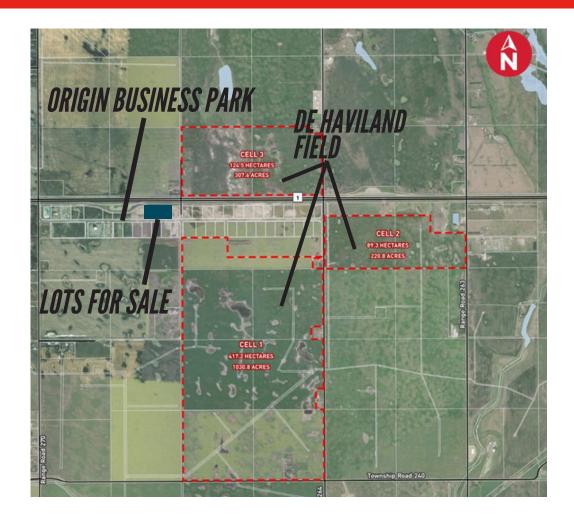

#### **Origin Business Park**

13 minutes east of Calgary on Hwy 1. Prime location with direct visibility to Hwy 1. Adjacent to new De Haviland Field development.

- » Direct access to regional transportation routes
- » Rough grading completed
- » Power, gas & fiber to the lots
- » Each site does require its own storm water management
- » Full sewer and water services coming in the future, with current pump in/out sewer and water servicing
- » Zoned Industrial Activity (I-IA)

# FOR SALE

Lot Map The lot 16 lot 17 lot 18 lot 19 lot 20 lot 15 lot 7 lot 8 lot 9 lot 10 SOLP acres 3.00 SOLP acres 3.00 3.00 acres acres SOLP acres lot 14 acres lot 13 acres lot 11 lot 12 acres acres acres acres acres acres acres Location