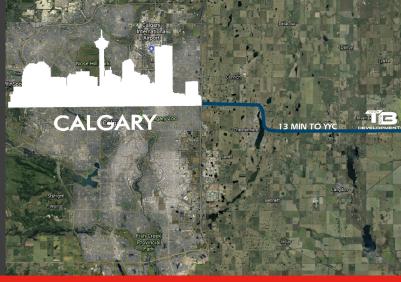

#### **Origin Business Park**

13 minutes east of Calgary on Hwy 1. Prime location with direct visibility to Hwy 1. Adjacent to new De Haviland Field development.

- » Direct access to regional transportation routes
- » Rough grading completed
- » Power, gas & fiber to the lots
- » Each site does require its own storm water management
- » Full sewer and water services coming in the future, with current pump in/out sewer and water servicing
- » Zoned Industrial Activity (I-IA)