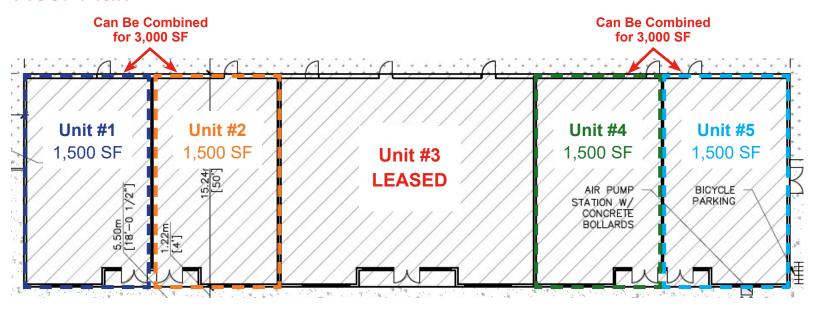

# For Lease

Neighbourhood Commercial 1,500 SF - 3,000 SF +/-

1 Crestview Boulevard Sylvan Lake, AB



Suite 250, 4723 1st Street SW, Calgary, AB

kdicommercial.com

Daniel Goldstrom, Partner 403.809.8326 dgoldstrom@kdicommercial.com Steve Seiler, Senior Associate 403.818.9837 sseiler@kdicommercial.com

# For Lease

## 1 Crestview Boulevard Sylvan Lake, AB

### Floor Plan





### **Property Highlights**

|                                                                                 | •                  |                                    |
|---------------------------------------------------------------------------------|--------------------|------------------------------------|
| Neighbourhood Commercial                                                        | Address:           | 1 Crestview Boulevard, Sylvan Lake |
| Corner Exposure in Residential Development                                      | Legal Description: | Plan 1424556, Block 6, Lot 1       |
| Retail Bays Ideal for Medical, Liquor Store,<br>Restaurant, Day Care, Pet Store | Zoning:            | CN (Commercial Neighbourhood)      |
| Op Costs: TBV