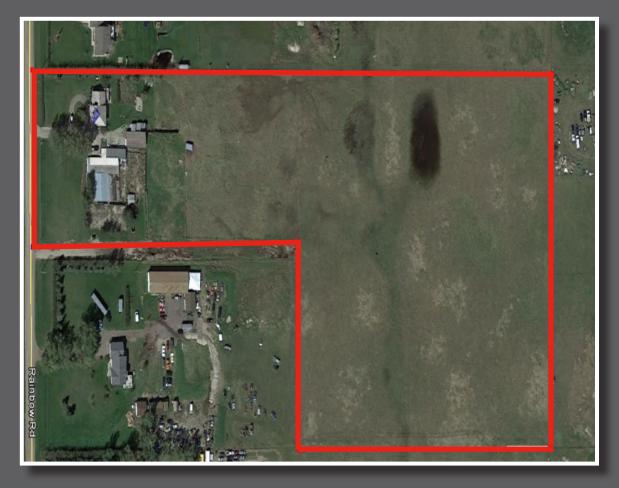

#### Site Plan

### **Property Highlights**

14.99 +/- Acres

Proposed "Employment Lands" by City of Chestermere Future Land Use

Term Investment Property with Residence, Shop and Yard