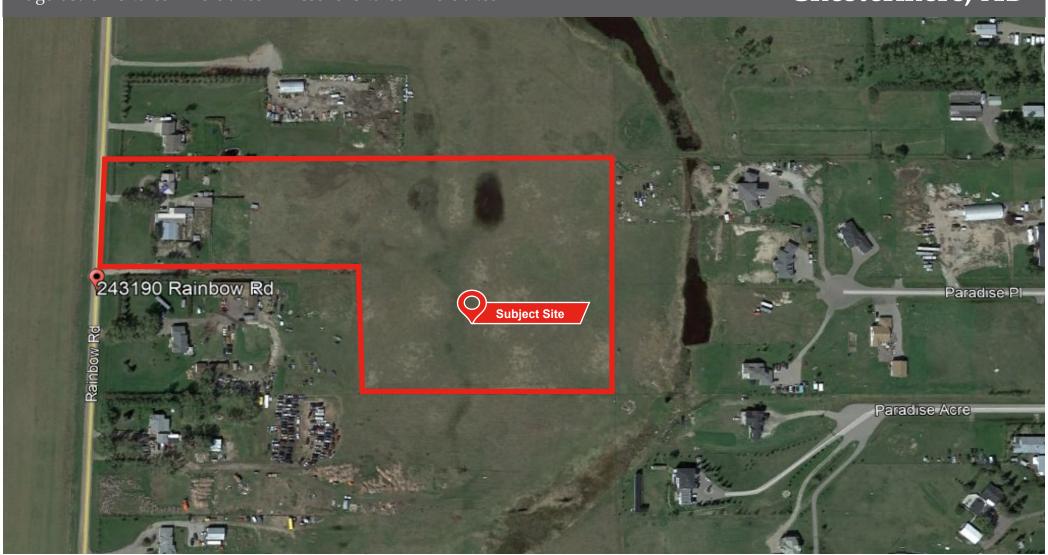

# Land For Sale

Future Development 14.99 Acres

243190 Rainbow Road Chestermere, AB

# 243190 Rainbow Road Chestermere, AB

### **Property Highlights**

14.99 +/- Acres

Proposed "Employment Lands" by City of Chestermere Future Land Use

Term Investment Property with Residence, Shop and Yard

## **Property Details**

| Address:      | 243190 Rainbow Road           | , Chestermere     |
|---------------|-------------------------------|-------------------|
| 1 101011 0001 | = 10 17 0 11011110 0 110 0.0. | , 01100 (01111010 |

AG (Future Development) Zoning:

14.99 +/- Acres Size:

Sale Price: Market

their own investigation to determine the accuracy of information contained herein. The inform is subject to change without notice. All rights reserved. No reproduction, distribution, or transmission of the copyright materials at this site is permitted without the written permission of KDI Commercial Inc. unless otherwise spe